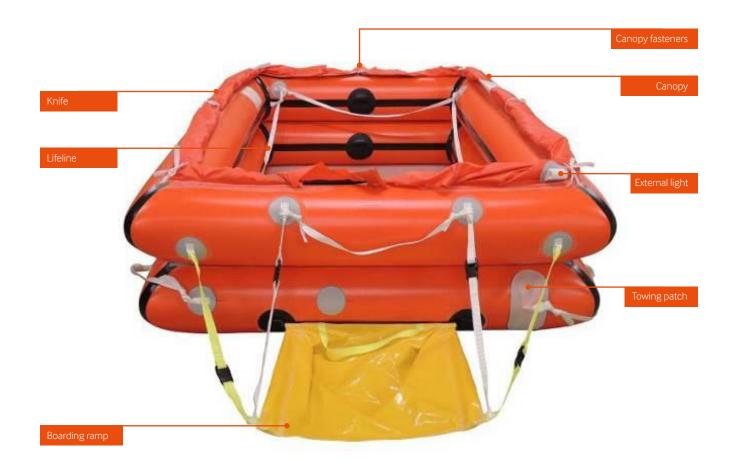

## **BENEFITS:**

- Manufactured using corrosion and abrasion-resistant polyurethane coated fabric for longevity
- Lightweight and compact taking up minimal space on board
- Easy access boarding ramp from the SOLAS-approved liferaft gives quick boarding times for your crew
- Extremely strong and safe when loaded
- Lead weighted water pockets to ensure maximum stability when inflated
- ✓ Highly visible retro-reflective strips
- Stainless steel cradle, which is resistant to environmental factors
- Equipment packs sealed in strong watertight bags secured inside the liferaft