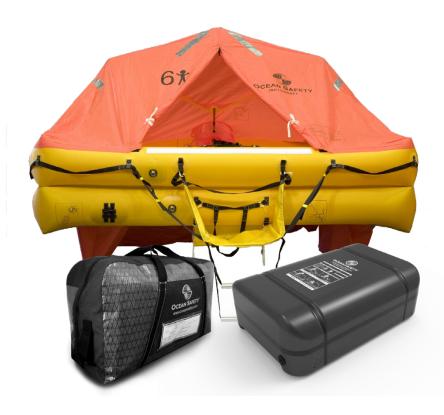

Ocean Safety, Saxon Wharf, Lower York Street, Southampton, SO14 5QF, UK.

www.oceansafety.com

The Ocean ISO UltraLite liferaft utilizes carbon composite technology to achieve a significant weight reduction, compared to the traditional range of Ocean ISO liferafts. It also includes a high-tech inflation system to ensure an efficient inflation process. The raft has been 3rd party approved to ISO9650 Type I Group A requirements by the Notified Body RINA.

This liferaft offers the huge benefits of a lightweight solution for yacht designers but most importantly larger liferafts are now easier to handle and deploy.

## **KEY FEATURES**

- Exceptional quality designed, tested and meet ISO 9650 standards
- Made with PU Nylon laminate
- SOLAS compliant internal and external lighting system
- Strong boarding ladder with aluminium tubing to
- Knee scoop with grab handles for quick boarding Hermetically sealed
- Highly visible in yellow and orange
- Rain water collection
- 4/5 x 75ltr ballast pockets for increased stability
- Retro reflective tape
- 3 year service interval 20-year warranty